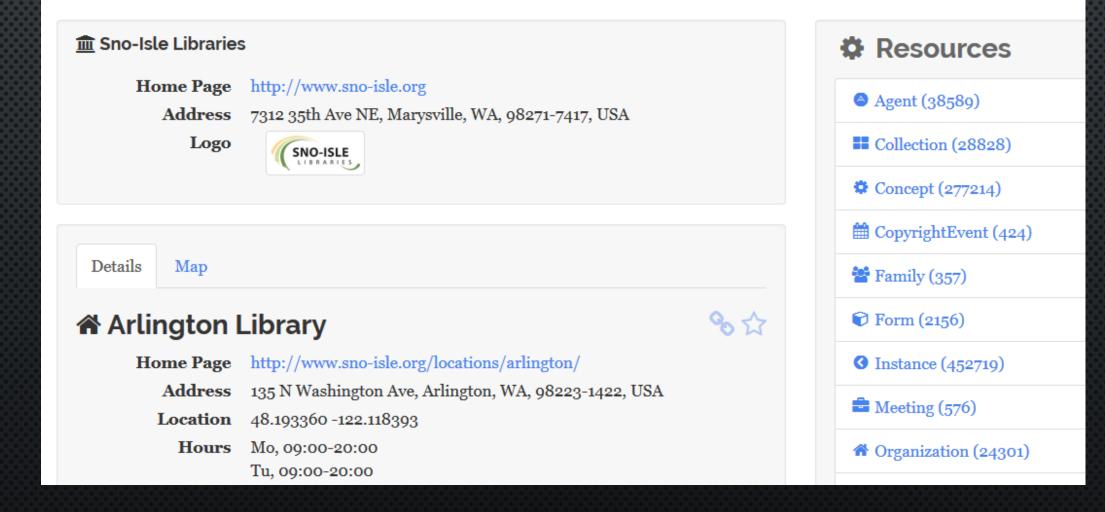

#### 🐼 Library.Link Network : Sno-Isle Libraries

| 🏛 Sno-Isle Libraries                                         | Resources                                          |
|--------------------------------------------------------------|----------------------------------------------------|
| Home Page http://www.sno-isle<br>Address 7312 35th Ave NE. N | .org [Arysville, WA, 98271-7417, USA]              |
| Logo                                                         | Collection (28828)                                 |
|                                                              | Concept (277214)                                   |
|                                                              | CopyrightEvent (424)                               |
| Details Map                                                  | 📽 Family (357)                                     |
| 🖀 Arlington Library                                          | S ☆ Form (2156)                                    |
| • •                                                          | .org/locations/arlington/                          |
| Address 135 N Washington A<br>Location 48.193360 -122.118    | ve, Arlington, WA, 98223-1422, USA 💼 Meeting (576) |
| Hours Mo, 09:00-20:00                                        | Organization (24301)                               |
| Tu, 09:00-20:00<br>We, 10:00-20:00                           | <b>Person</b> (227307)                             |
| Th, 10:00-20:00<br>Fr, 10:00-18:00                           | ♀ Place (17389)                                    |
| Sa, 09:00-18:00<br>Su, 13:00-17:00                           | ProviderEvent (137472)                             |
| Image(s)                                                     | • Temporal (1483)                                  |
|                                                              | <b>•</b> Topic (41057)                             |
|                                                              | • Work (398518)                                    |
| 🖀 Brier Library                                              |                                                    |

Each "Resource" is published and linked in the Library's Local Link Graph pages.

The data is designed to bring together disparate resources, surface relationships and provide entry paths for the Web into what's available in the library.