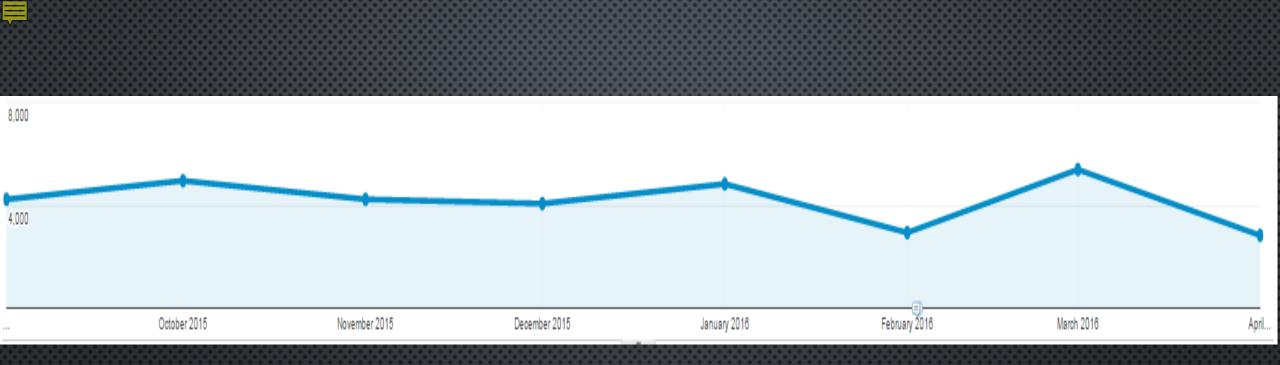

# Measuring the amount of referrals from <a href="http://www.google.com">www.google.com</a> <a href="http://www.google.com">catalog.sno-isle.org</a>