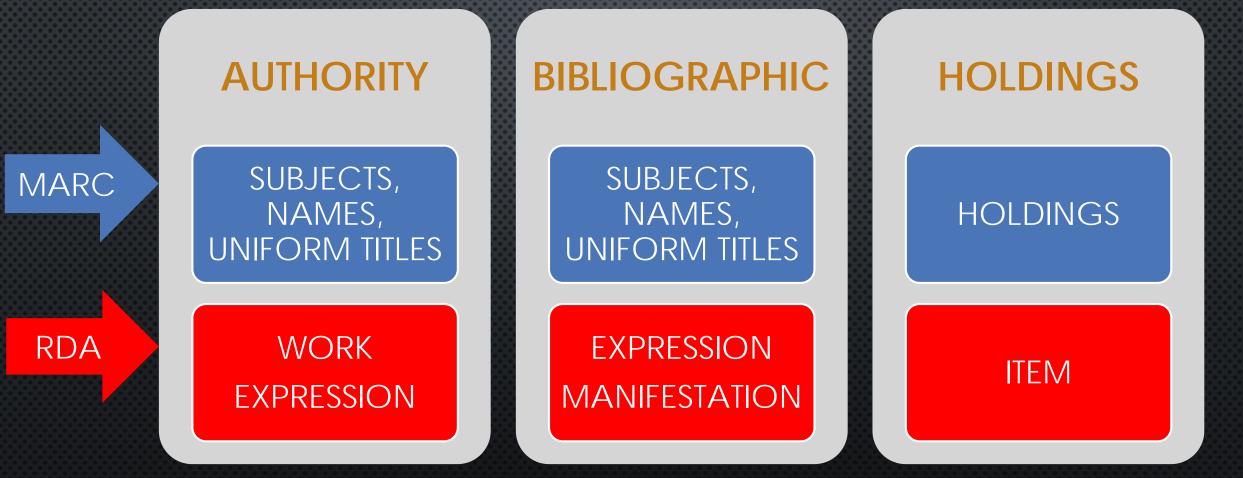

|                                               |                                 |                                |                                 |    |

# HOW GOOGLE SEARCH WORKS

# TRANSFORMED

# LIBRARY DATA

# CAN TEACH

THE WEB

# FUTURE

# TRANSFORM > LINK > PUBLISH > CONSUME









Catalog, Enriched and Licensed Content Events, Strategic Purpose, Locations, Services Special Collections, Archives

# Libraries Publish Linked Data through Local Link Graphs

Each "Resource" is published and linked in the Library's Local Link Graph pages.

The data is designed to to bring together disparate resources, surface relationships and provide entry paths for the Web into what's available in the library.

# MARC AND RDA DATA



# HTTP://LINK.SNO-ISLE.ORG/

#### Dibrary.Link Network : Sno-Isle Libraries



# A 'Person Resource' doesn't yet have a Catalog page, but look at what our data can teach the Web...

Library, Link Network : Sno-Isle Libraries

Works Persons Collection Place Topic Series 677,443 (369,239) (184,688) (33,954) (17,951) (32,698) (38,913)



| iman, Neil        |                                 | Ø Context                                             |
|-------------------|---------------------------------|-------------------------------------------------------|
| Name Gaiman, Neil |                                 | Contributor of                                        |
|                   | O Show / Hide Supplemental data | Shelf life : fantastic stories celebrating bookstores |
|